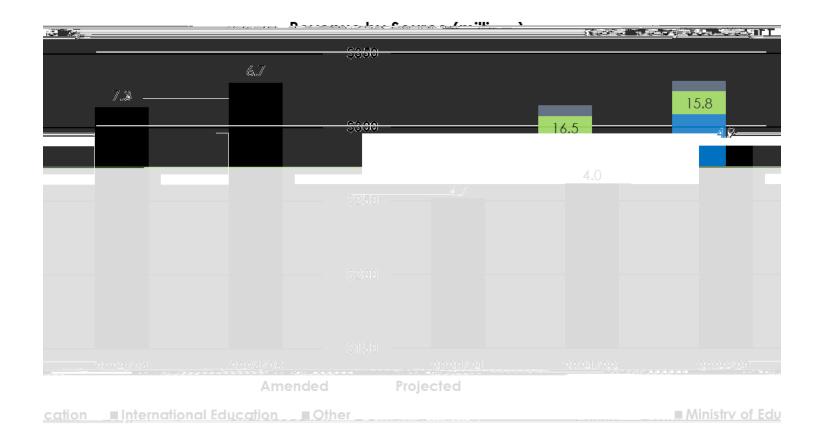

SAN STANKEN THE TANKEN THE TANKEN

•



## **Thriving Students**

<u>Engage students in individualized, relevant and innovative learning opportunities</u>

- Engage students and support learning through the innovative use of technology.
- Share the updated District Literacy Framework to ensure it is used in implementing the Curricular Competencies within the curriculum.
- Implement the updated English Language Learning Standards for English language learners

Embed Indigenous pers. 16) 26 d (\$ a. 1g) 34 C f 980 92.1899 n ) 11 Medei() (9ac (he) 26 ds ad (\$ a. he

## **Thriving Students**





12,000 9,000 9,025









2 TO 1 R 1 2 And 2





|                        | i <del>m</del> isaw                      | Preliminary               | - Timber III - III |
|------------------------|------------------------------------------|---------------------------|--------------------------------------------------------------------------------------------------------------------------------------------------------------------------------------------------------------------------------------------------------------------------------------------------------------------------------------------------------------------------------------------------------------------------------------------------------------------------------------------------------------------------------------------------------------------------