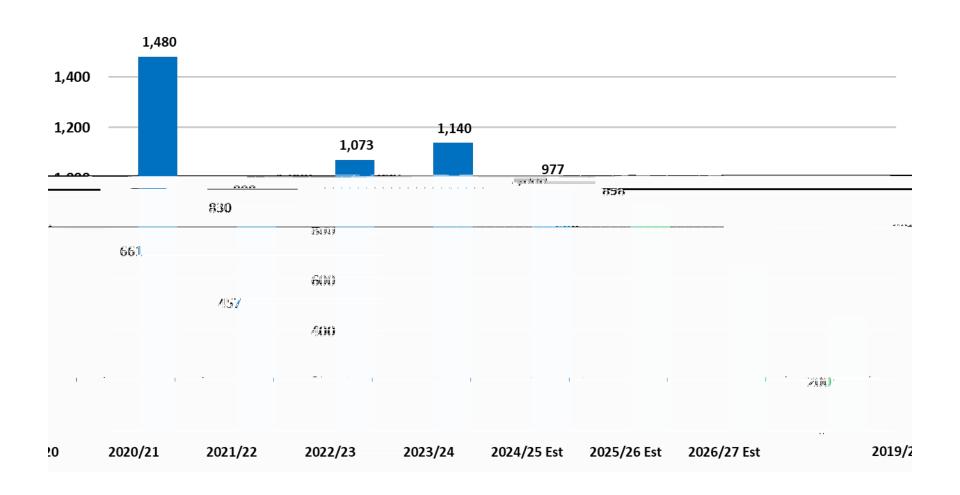

SAN STANKEN THE TANKEN THE TANKEN

•



## **Thriving Students**

<u>Engage students in individualized, relevant and innovative learning opportunities</u>

- Engage students and support learning through the innovative use of technology.
- Share the updated District Literacy Framework to ensure it is used in implementing the Curricular Competencies within the curriculum.
- Implement the updated English Language Learning Standards for English language learners

Embed Indigenous pers. 16) 26 d (\$ a. 1g) 34 C f 980 92.1899 n ) 11 Medei() (9ac (he) 26 ds ad (\$ a. he

## **Thriving Students**





12,000 9,000 9,025









2 TO 1 R 1 2 And 2





|                        | i <del>m</del> isaw                      | Preliminary               | - Timber III - III |
|------------------------|------------------------------------------|---------------------------|------------------------------------------------------------------------------------------------------------------------------------------------------------------------------------------------------------------------------------------------------------------------------------------------------------------------------------------------------------------------------------------------------------------------------------------------------------------------------------------------------------------------------------------------------------------------