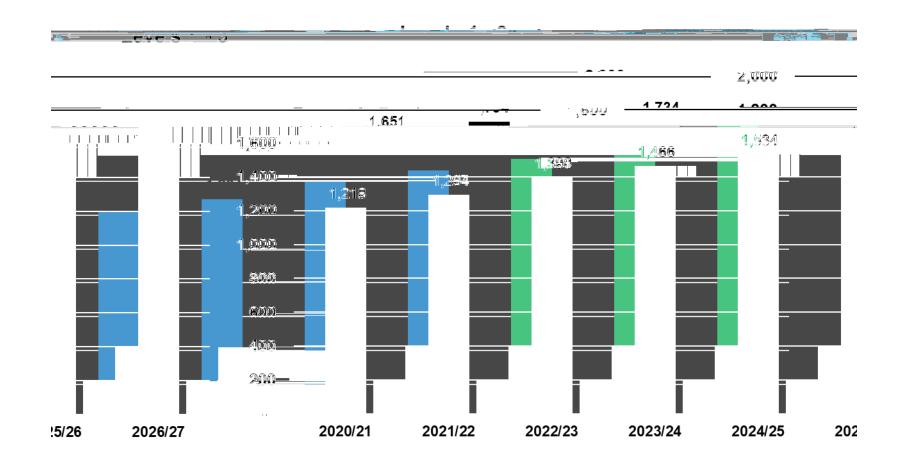

SAN STANKEN THE TANKEN THE TANKEN

•



## **Thriving Students**

<u>Engage students in individualized, relevant and innovative learning opportunities</u>

- Engage students and support learning through the innovative use of technology.
- Share the updated District Literacy Framework to ensure it is used in implementing the Curricular Competencies within the curriculum.
- Implement the updated English Language Learning Standards for English language learners

Embed Indigenous pers. 16) 26 d (\$ a. 1g) 34 C f 980 92.1899 n ) 11 Medei() (9ac (he) 26 ds ad (\$ a. he

## **Thriving Students**





12,000 9,000 9,025









2 TO 1 R 1 2 And 2





|                        | i <del>m</del> isaw                      | Preliminary               | - Timber III - III |
|------------------------|------------------------------------------|---------------------------|--------------------------------------------------------------------------------------------------------------------------------------------------------------------------------------------------------------------------------------------------------------------------------------------------------------------------------------------------------------------------------------------------------------------------------------------------------------------------------------------------------------------------------------------------